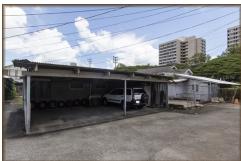

## 2993 A Koali Road, Honolulu, HI 96826

» Beds: 27 | Baths: 15 Full, 1 Half

» MLS #: 201715253

- » Multi-Family | 9,985 ft<sup>2</sup> | Lot: 28,272 ft<sup>2</sup> (0.65 acres)
- » 9 Buildings separated into 14 living units.
- » Sale includes 3 parcels of approx 28,272 sq ft of land zoned R-5.
- » More Info: KoaliRoad.IsForSale.com

## 2985 & 2993-A Koali Road

Here is a rare opportunity to purchase over 28,272 sq ft of land with 9 dwellings separated into 14 units in the heart of Honolulu. This property is located on the outskirts of the University of Hawaii - Manoa, and minutes away from Waikiki and Downtown Honolulu.