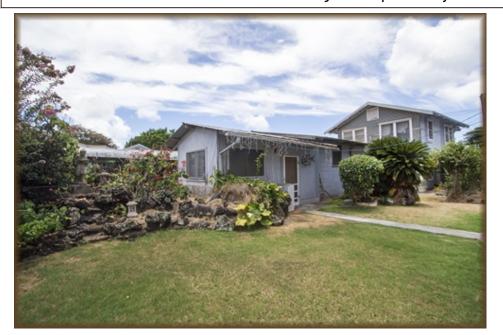

## 2993 A Koali Road, Honolulu, HI 96826

» Beds: 27 | Baths: 15 Full, 1 Half

» MLS #: 201715253

- » Multi-Family | 9,985 ft<sup>2</sup> | Lot: 28,272 ft<sup>2</sup> (0.65 acres)
- » 9 Buildings separated into 14 living units.
- » Sale includes 3 parcels of approx 28,272 sq ft of land zoned R-5.
- » More Info: KoaliRoad.IsForSale.com

## 2985 & 2993-A Koali Road

Here is a rare opportunity to purchase over 28,272 sq ft of land with 9 dwellings separated into 14 units in the heart of Honolulu. This property is located on the outskirts of the University of Hawaii - Manoa, and minutes away from Waikiki and Downtown Honolulu.